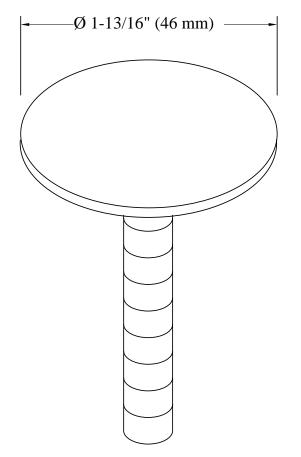

#### Features

- Fits 1/2" 1-1/2" faucet hole
- Available in durable enameled steel or stainless steel

### **Technical Information**

All product dimensions are nominal. Material: Metal